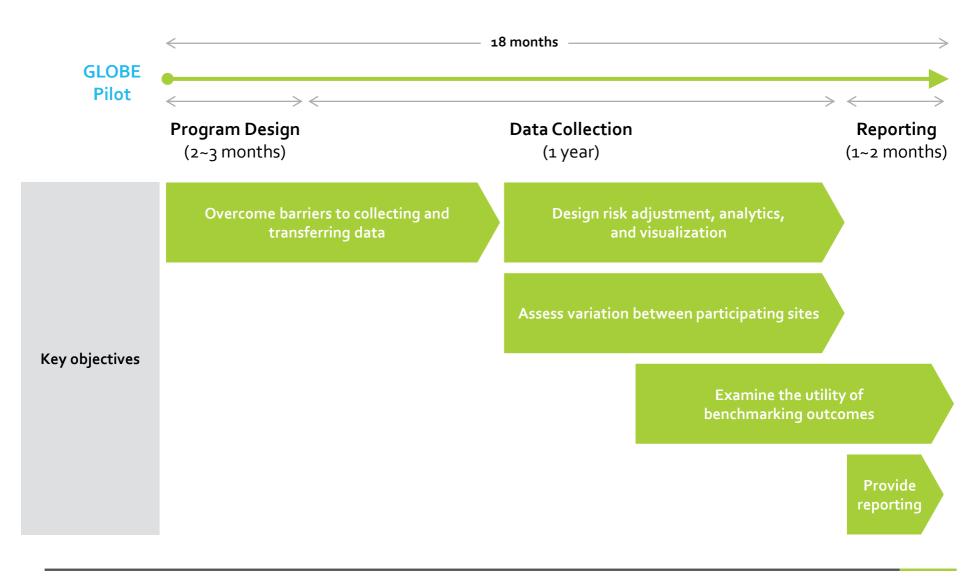

## The Global Outcomes Benchmarking (GLOBE) program

Pilot conditions : Cataracts and Hip & Knee Osteoarthritis

# ICHOM & ICON are working with an international network of providers to deliver the first phase of the GLOBE Pilot

#### Results expected in Summer/Fall of 2017

- Data collection for both HKO and CAT to kick off in the summer of 2016
- Collection period spans 9 and 12 months for CAT and HKO respectively
- Collection to continue beyond pilot period to develop an international benchmark