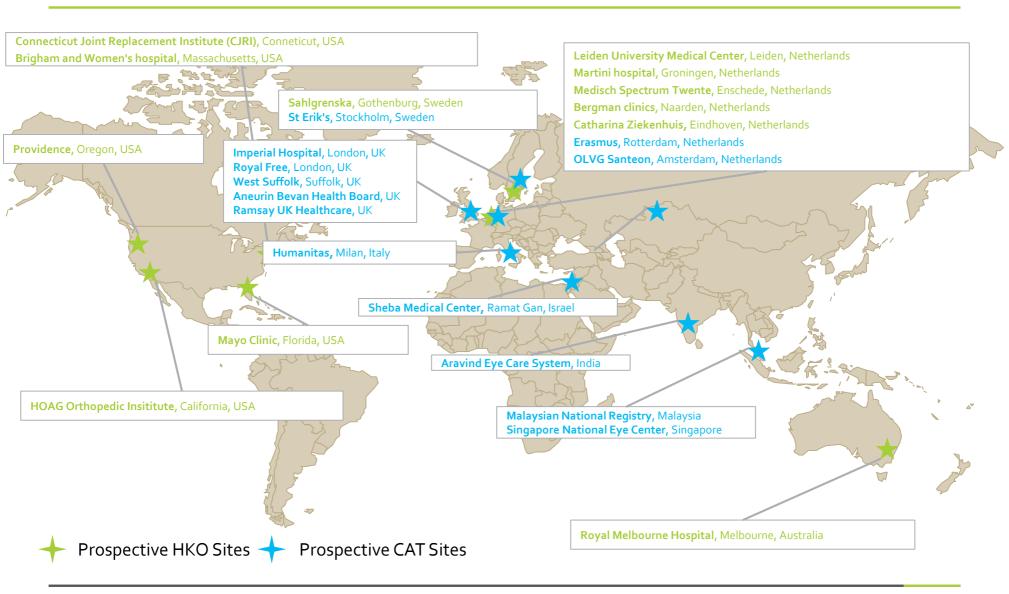

More than 20 Sites across 9 countries in the first ever global outcomes pilot

## The Global Outcomes Benchmarking (GLOBE) program

Pilot conditions : Cataracts and Hip & Knee Osteoarthritis

# ICHOM & ICON are working with an international network of providers to deliver the first phase of the GLOBE Pilot