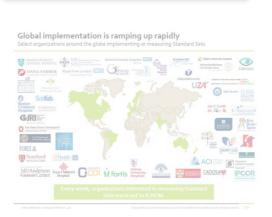

## Since our founding we've been working towards benchmarking

Measure outcomes

21 standard sets by the end of 2016 covering 45% of the disease burden

Measuring/implementing institutions in over 30 countries