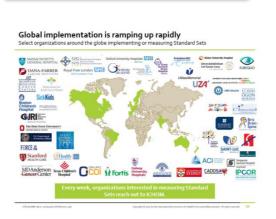

## Since our founding we've been working towards benchmarking

Measure outcomes

21 standard sets by the end of 2016 covering 45% of the disease burden

Measuring/implementing institutions in over 30 countries