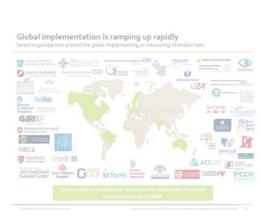

## Since our founding we've been working towards benchmarking

Measure outcomes

21 standard sets by the end of 2016 covering 45% of the disease burden

Measuring/implementing institutions in over 30 countries