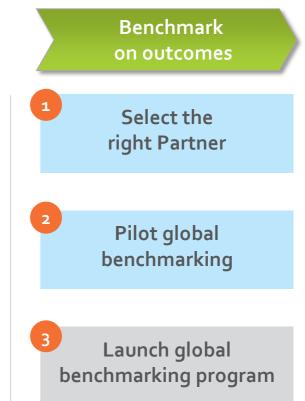

## Since our founding we've been working towards benchmarking

Measure outcomes

21 standard sets by the end of 2016 covering 45% of the disease burden

Measuring/implementing institutions in over 30 countries