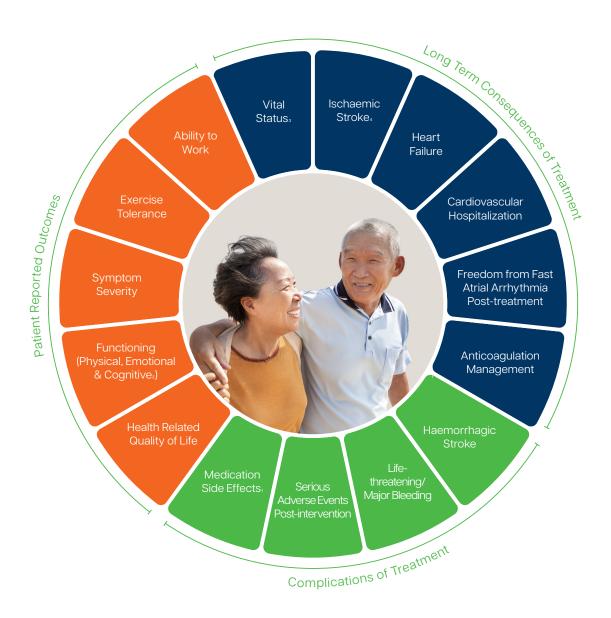

#### Treatment approaches covered

Management of cardiovascular risk factors | Pharmacological management | Non-pharmacological management

#### Details

- 1 Both patient and clinician reported outcomes.
- 2 Both patient reported outcome and long-term consequence of treamtent.
- 3 Mortality (all cause and cardiovascular).
- 4 Systemic embolism and unclassified stroke also included.