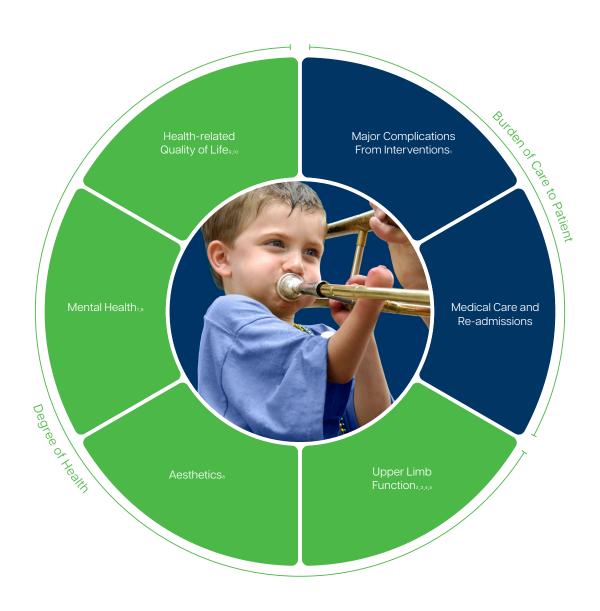

#### Details

- 1 Includes mortality, bleeding, infection, wound healing and general medicine
- 2 Evaluated via Goniometry
- 3 Evaluated via Manual Muscle Strength Testing
- 4 Evaluated via Dynamometry
- 5 Tracked via PROMIS Upper Extremity

- 6 Appearance tracked via Likert Scale
- 7 Tracked via PROMIS Depression
- 8 Tracked via PROMIS Anxiety
- 9 Tracked via PROMIS Paediatric Global Health
- 10 Tracked via PROMIS Peer-Relationships

For a complete overview of this Set, including definitions for each measure, time points for collection, and associated risk factors, visit https://connect.ichom.org/patient-centered-outcomes-measures/congenital-upper-limb-anomalies/