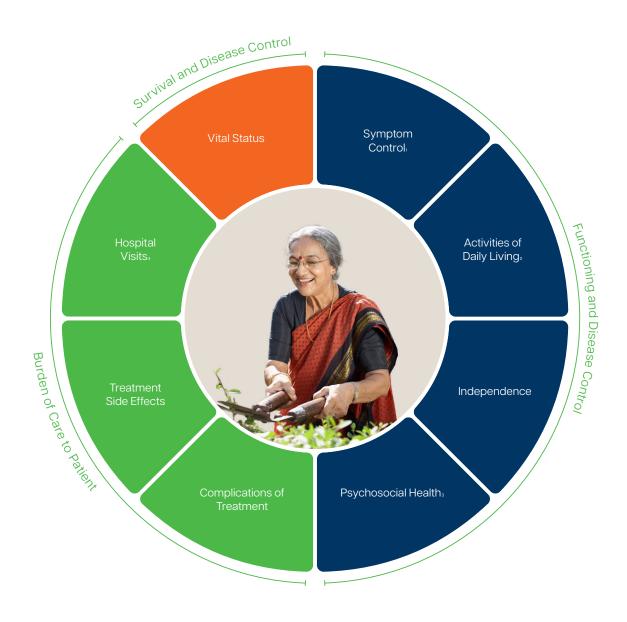

# Heart Failure

Treatment approaches covered

Pharmacotherapy | Invasive Therapy | Rehabilitation

#### Details

- $1 \ \ \text{Includes dyspnoea, fatigue and tiredness, disturbed sleep, and peripheral oedema.}$
- 2 Includes health-related quality of life, maximum physical exertion.
- 3 Includes depression and anxiety, confidence and self-esteem.
- 4 Includes admissions, appointments.