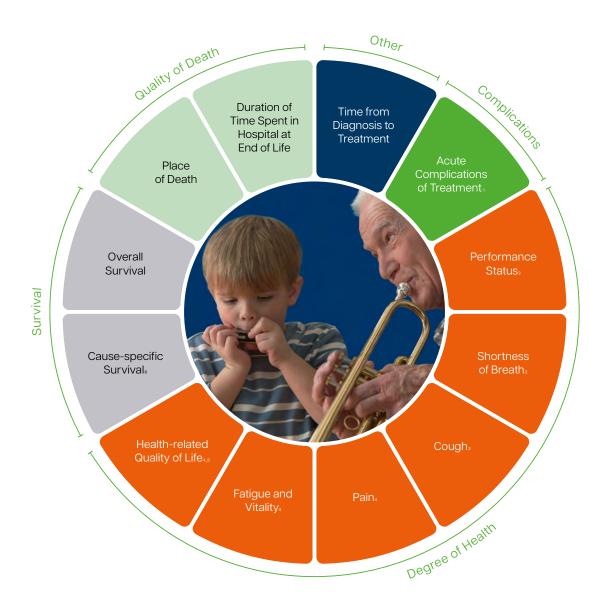

#### Details

- 1 Includes major surgical complications, major radiation complications, and major systemic therapy complications. Recorded via the Common Terminology Criteria for Adverse Events (CTCAE), version 4.0
- 2 Recorded via the Eastern Cooperative Oncology Group (ECOG) score
- 3 Recommended to track via the European Organization for Research and Treatment of Cancer Quality of Life Lung Cancer-Specific Questionnaire (EORTC QLQ-LC13)
- 4 Recommended to track via the European Organization for Research and Treatment of Cancer Quality of Life Questionnaire (EORTC QLQ-C30)
- 5 Includes physical, emotional, cognitive, and social function and well-being 6 Includes treatment-related mortality and cause of death