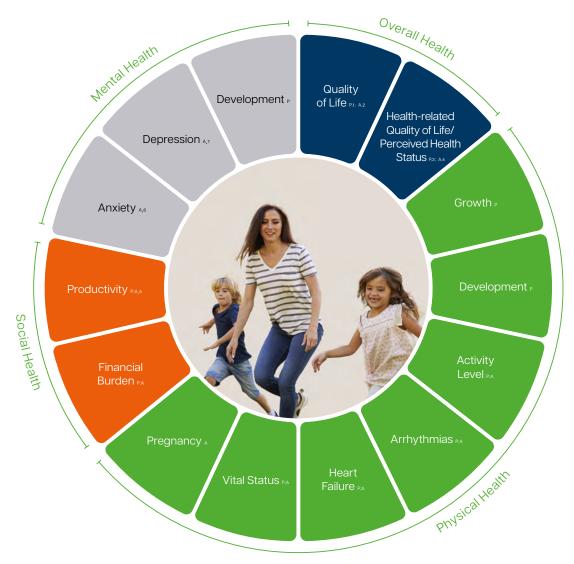

# Congenital Heart Disease

Treatment approaches covered

Overall Health | Mental Health | Physical Health | Social Health

Health States: Minor, Moderate, Major or Complex and Critical Conditions\* Stages: Pediatric | Adult

\*AHA/ACC and Worldbank Severity Levels

#### Details

- A Adult Outcome
- P Pediatric Outcome

#### Patient Reported Outcome Measures (PROMs)

- 1 Measured by the Satisfaction with Life Child
- 2 Measured by the Satisfaction with Life Scale

- 3 Measured by the Pediatric Cardiac Quality of Life Inventory (PCQLI)
- 4 Measured by the PROMIS scale v1.2- Global Health
- 5 Measured by the Work Productivity and Activity Impairment Questionnaire-General Health v2.0
- 6 Measured by the Patient Health Questionnaire (PHQ-9)
- 7 Measured by the General Anxiety Disorder (GAD-7)