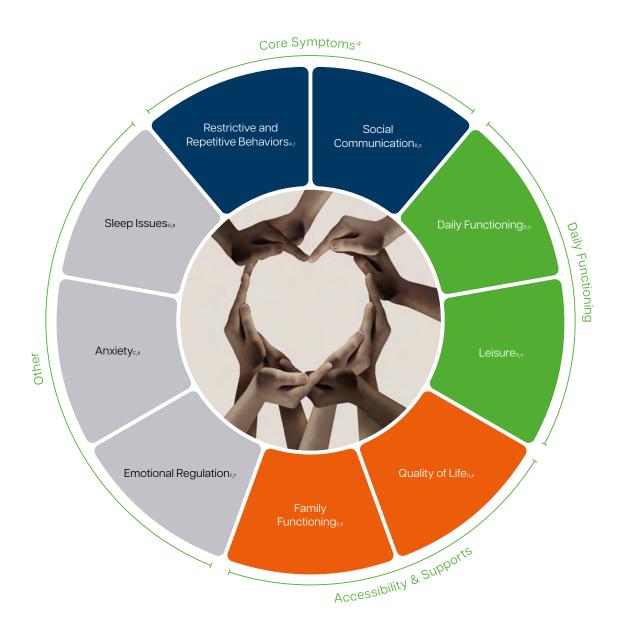

#### Details: Track A outcome measures

- 1 The Repetitive Behavior Scale-Revised (RBS-R)
- 2 Social Responsiveness Scale (SRS)
- 3 Vineland Behavior Scales (VABS)
- 4 Preferences for Activities of Children (PAC)
- 5 Child and Family Quality of Life (CFQL-2)
- 6 McMaster Family Assessment Device
- 7 Positive and Negative Affect Scale (PANAS / PANAS C)
- 8 Child Behavior Checklist (CBCL)
- 9 Brief Infant Sleep Questionnaire (BISQ)
- \*Defined according to DSM-5 and ICD-11

#### Details: Track B outcome measures

- A The Repetitive Behavior Scale-Revised (RBS-R)
- B Vineland Behavior Scales (VABS)
- C Patient Health Questionnaire-2 (PHQ-2)
- D Child and Family Quality of Life (CFQL-2)
- E McFamily Adaptability and Cohesion Evaluation Scale (FACES)
- F Empathy Quotient (EQ)
- G Pediatric Sleep Questionnaire (PSQ)

For a complete overview of this Set, including definitions for each measure, time points for collection, and associated risk factors, visit https://connect.ichom.org/patient-centered-outcome-measures/autism-spectrum-disorder/